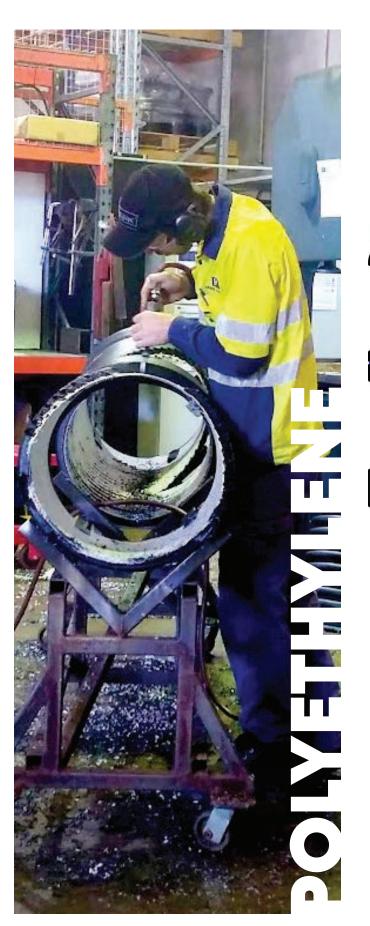

#### **OUR CAPABILITIES**

Butt Welding 63mm-1000mm

Extrusion Welding

MIG and TIG stainless and aluminium welding.

#### Sweep Bends:

- Up to 92° capabilities
- Size range 32mm 355mm
- SDR 21 SDR 11 available
- Accurate to 1°