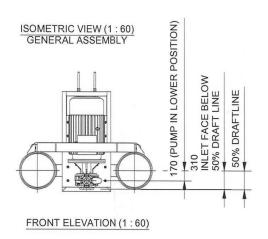

## **BUILT BETTER BY DESIGN**

Do you and your customer have a design concept that you need to bring to life?

Our in house Draftsman can work together with you to create the solution you need.

With the ability of combining expertise of both Metals and Poly fabrication, we are able to custom fabricate a wide range of products to suit your requirements.

#### **OUR CAPABILITIES**

Custom piping, manifolds, strainers and fittings manufactured to customer specifications.

Steel laser cutting to 12mm, Stainless Steel cutting to 6mm

MIG and TIG stainless and aluminium welding.