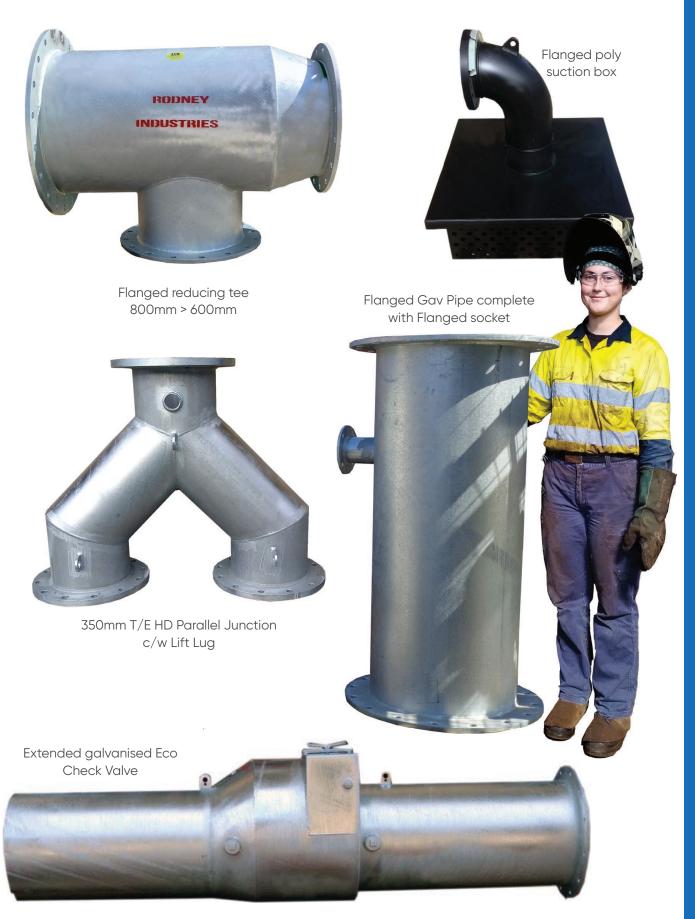

#### **OUR CAPABILITIES**

Custom piping, manifolds, strainers and fittings manufactured to customer specifications.

Steel laser cutting to 12mm, Stainless Steel cutting to 6mm

MIG and TIG stainless and aluminium welding.

#### **OUR CAPABILITIES**

Butt Welding 63mm-1000mm

Extrusion Welding

MIG and TIG stainless and aluminium welding.