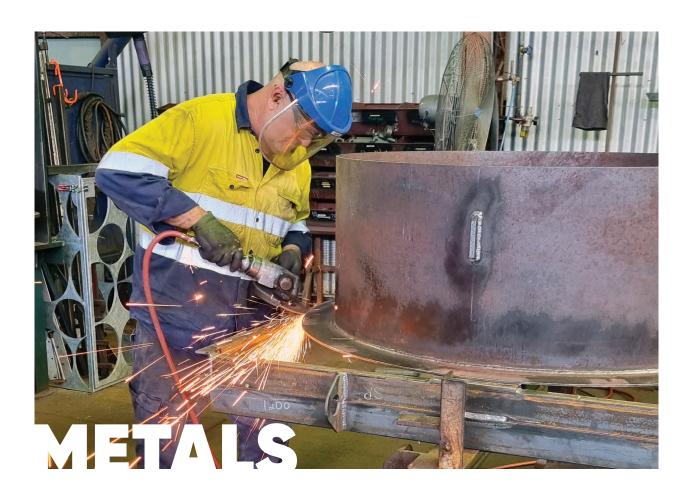

#### **OUR CAPABILITIES**

Custom piping, manifolds, strainers and fittings manufactured to customer specifications.

Steel laser cutting to 12mm, Stainless Steel cutting to 6mm

MIG and TIG stainless and aluminium welding.

Saw cutting to 500mm Dia.

Rolling, folding and guillotining of sheet and plate.

CNC turning, milling and drilling

Profile cutting to 100mm