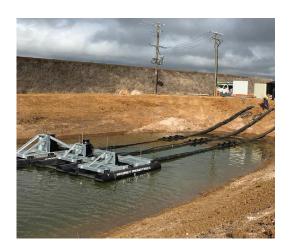

#### **OUR CAPABILITIES**

Butt Welding 63mm-1000mm

Extrusion Welding

MIG and TIG stainless and aluminium welding.

#### Sweep Bends:

- Up to 92° capabilities
- Size range 32mm 355mm
- SDR 21 SDR 11 available
- Accurate to 1°