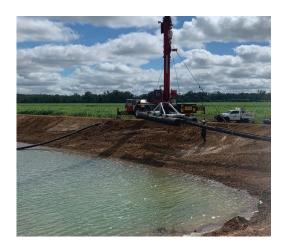

#### **OUR CAPABILITIES**

Custom piping, manifolds, strainers and fittings manufactured to customer specifications.

Steel laser cutting to 12mm, Stainless Steel cutting to 6mm

MIG and TIG stainless and aluminium welding.

Saw cutting to 500mm Dia.

Rolling, folding and guillotining of sheet and plate.

CNC turning, milling and drilling

Profile cutting to 100mm