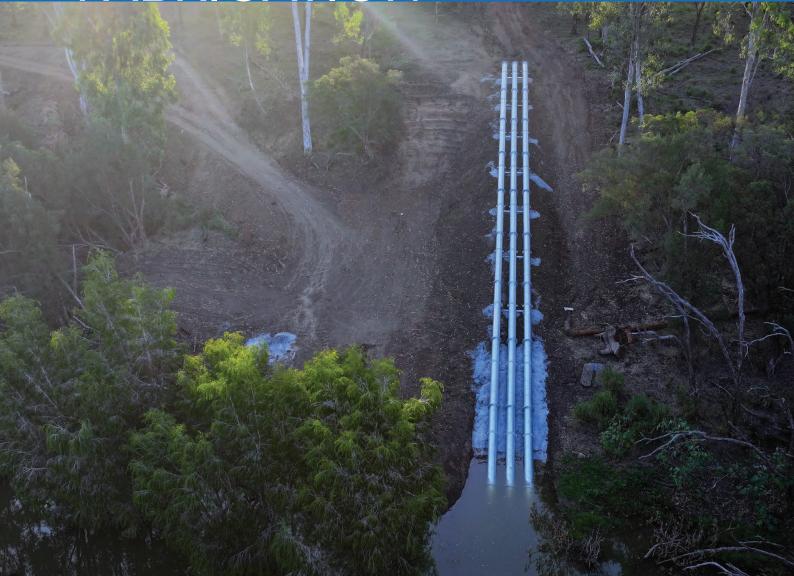

#### **OUR CAPABILITIES**

Custom piping, manifolds, strainers and fittings manufactured to customer specifications.

Steel laser cutting to 12mm, Stainless Steel cutting to 6mm

MIG and TIG stainless and aluminium welding.