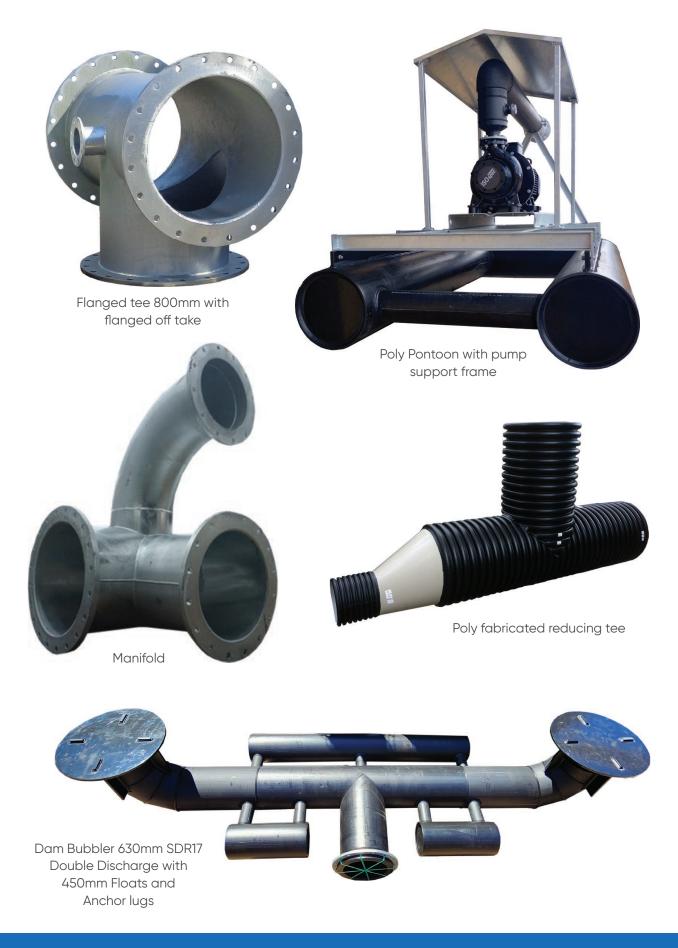

#### **OUR CAPABILITIES**

Custom piping, manifolds, strainers and fittings manufactured to customer specifications.

Steel laser cutting to 12mm, Stainless Steel cutting to 6mm

MIG and TIG stainless and aluminium welding.

#### **OUR CAPABILITIES**

Butt Welding 63mm-1000mm

Extrusion Welding

MIG and TIG stainless and aluminium welding.