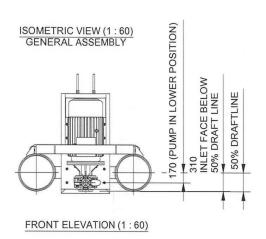

**APRIL 2025** 











# **BUILT BETTER BY DESIGN**

Do you and your customer have a design concept that you need to bring to life?

Our in house Draftsman can work together with you to create the solution you need.

With the ability of combining expertise of both Metals and Poly fabrication, we are able to custom fabricate a wide range of products to suit your requirements.

### **OUR CAPABILITIES**





Custom piping, manifolds, strainers and fittings manufactured to customer specifications.



Steel laser cutting to 12mm, Stainless Steel cutting to 6mm



MIG and TIG stainless and aluminium welding.



Saw cutting to 500mm Dia.



Rolling, folding and guillotining of sheet and plate.



CNC turning, milling and drilling



Profile cutting to 100mm

### **OUR CAPABILITIES**





Butt Welding 63mm-1000m