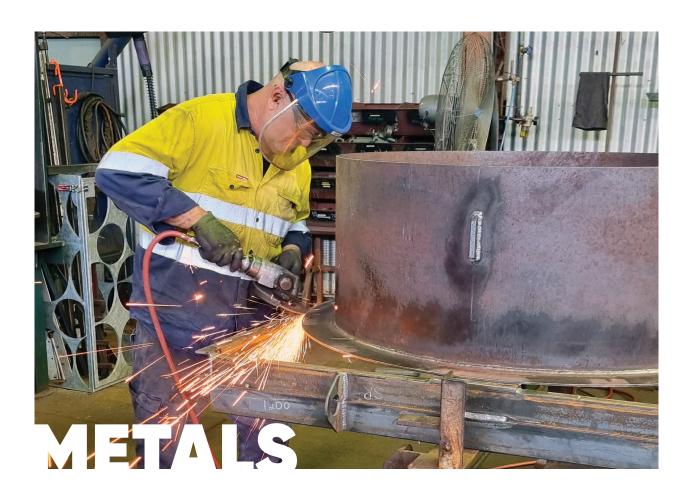

### **OUR CAPABILITIES**

Custom piping, manifolds, strainers and fittings manufactured to customer specifications.

Steel laser cutting to 12mm, Stainless Steel cutting to 6mm

MIG and TIG stainless and aluminium welding.

Saw cutting to 500mm Dia.

Rolling, folding and guillotining of sheet and plate.

CNC turning, milling and drilling

Profile cutting to 100mm