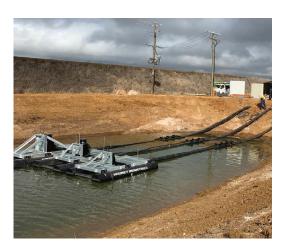

### **OUR CAPABILITIES**

Custom piping, manifolds, strainers and fittings manufactured to customer specifications.

Steel laser cutting to 12mm, Stainless Steel cutting to 6mm

MIG and TIG stainless and aluminium welding.