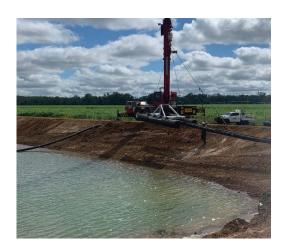

### **OUR CAPABILITIES**

Custom piping, manifolds, strainers and fittings manufactured to customer specifications.

Steel laser cutting to 12mm, Stainless Steel cutting to 6mm

MIG and TIG stainless and aluminium welding.