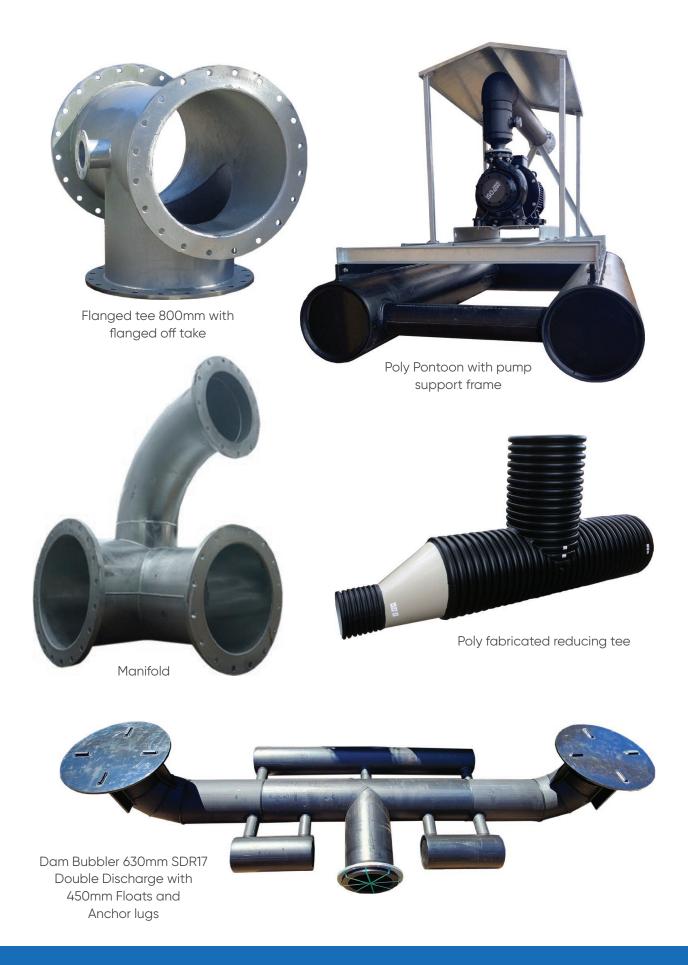

### **OUR CAPABILITIES**

Custom piping, manifolds, strainers and fittings manufactured to customer specifications.

Steel laser cutting to 12mm, Stainless Steel cutting to 6mm

MIG and TIG stainless and aluminium welding.

### **OUR CAPABILITIES**

Butt Welding 63mm-1000mm

Extrusion Welding

MIG and TIG stainless and aluminium welding.