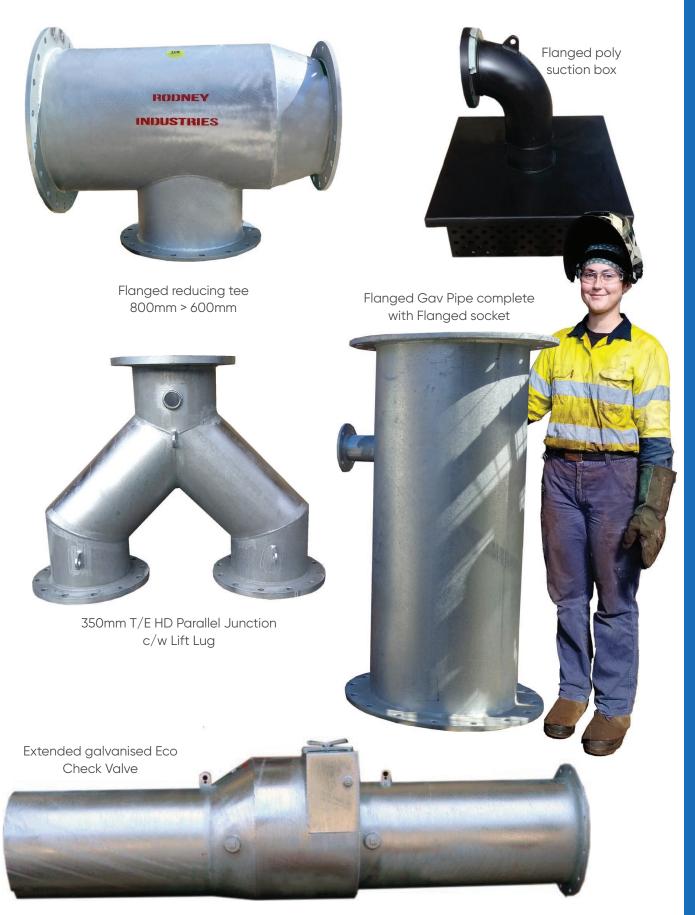

### **OUR CAPABILITIES**

Custom piping, manifolds, strainers and fittings manufactured to customer specifications.

Steel laser cutting to 12mm, Stainless Steel cutting to 6mm

MIG and TIG stainless and aluminium welding.

### **OUR CAPABILITIES**

Butt Welding 63mm-1000mm

Extrusion Welding

MIG and TIG stainless and aluminium welding.