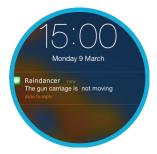

NOTIFICATION If the machine does not move or the pressure is too low, too high, a text message is sent. Also, upon entering critical zones e.g. roads or railway lines on impact edge you will be notified via SMS.

#### Text Messages on Malfunctions

- No Movement
- Pressure Too Low or Too High
- Critical Areas Will Be Reached
- The Gun Carriage Is Tilted

Phone: 07 3624 0300 Email: sales@rodneyind.com.au Web: www.rodneyind.com.au