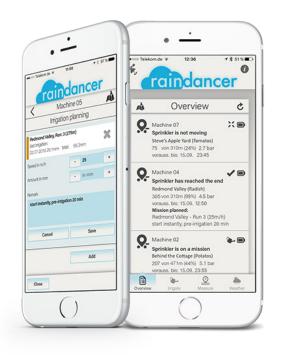

## system?

OVERVIEW At any time, display the maps or the list of machines on your smartphone or pc. Machine location, water application, current water pressure and finish time.

CONTROL

Irrigation machines can be started and stopped from anywhere. If it starts to rain or it is too hot at noon - just stop from your smartphone. The speed can be adjusted automatically according to stored soil conditions.

SCHEDULING Irrigation runs are shown with detailed information and colour coordinated - planning your next irrigation movements.

PUMPS Start and stop pumps via smartphone. In irrigation pipelines, raindancer® automatically switches the pumps on and off. If you have a frequency controlled pump, raindancer® can adjust the parameters dynamically.