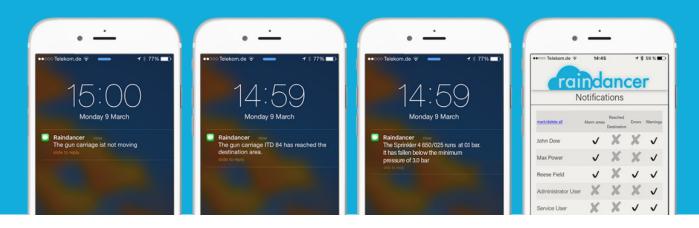

NOTIFICATION If the machine does not move or the pressure is too low, too high, a text message is sent. Also, upon entering critical zones e.g. roads or railway lines on impact edge you will be notified via SMS.

#### Text Messages on Malfunctions

- No Movement
- Pressure Too Low or Too High
- Critical Areas Will Be Reached
- The Gun Carriage Is Tilted

Phone: 07 3624 0300 Email: sales@rodneyind.com.au Web: www.rodneyind.com.au