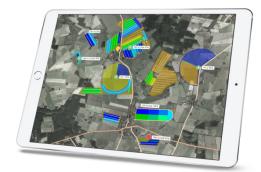

## **Planning Relocations**

- Build your upcoming relocation plan on base of detailed data so you achieve the most effective Irrigation that is possible.
- The app shows the new area of operation to the employees (Field, Lane)
- The employees will find the correct lane without any problem, even in difficult areas.
- You will keep the complete overview over all your planned activities.