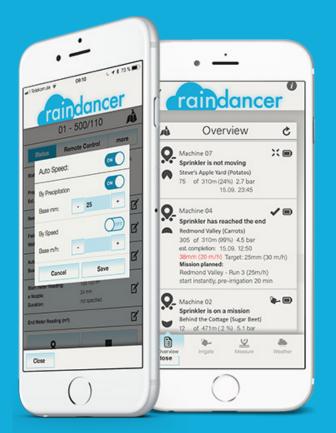

## system?

OVERVIEW At any time, display the maps or the list of machines on your smartphone or pc. Machine location, water application, current water pressure and finish time.

CONTROL

Irrigation machines can be started and stopped from anywhere. If it starts to rain or it is too hot at noon - just stop from your smartphone. The speed can be adjusted automatically according to stored soil conditions.

NOTIFICATION If the machine does not move or the pressure is too low, too high, a text message is sent. Also, upon entering critical zones e.g. roads or railway lines on impact edge you will be notified via SMS.

SCHEDULING Irrigation runs are shown with detailed information and colour coordinated - planning your next irrigation movements.

PUMPS Start and stop pumps via smartphone. In irrigation pipelines, raindancer® automatically switches the pumps on and off. If you have a frequency controlled pump, raindancer® can adjust the parameters dynamically.