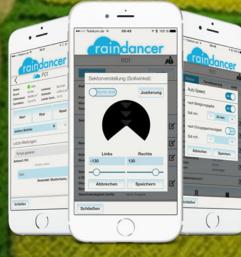

### **Auto Speed**

- Specify desired irrigation amount in mm.
- The system calculates the speed on the basis of the nozzle, the pressure and the working width.
- If a parameter changes due to narrows, headland or pressure drop, the speed is adjusted automatically.
- The application of Water remains constant over the entire irrigation run.