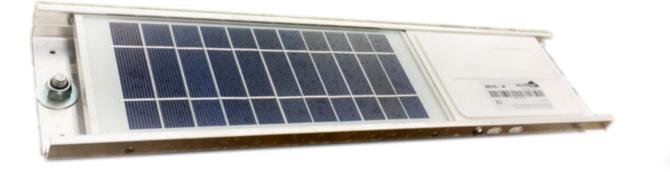

#### Hardware and Installation

- GPS Receiver with Solar-Powered Energy Supply (5 day battery life)
- Pressure Sensor with Cable
- Installation only on the Gun Carriage (no installation on the reel)
- Suitable for All Irrigation Machines

### The GPS Module

The raindancer<sup>®</sup> module is built from an heavy-duty polycarbonite casing and a solar panel covered with a special. It is highly splash water and dust resistant. The complete assembly is mounted on a corrosion resistant aluminum platform. This platform makes mounting to your gun carriage very easy.

Besides the strong solar panel there is also a 4.000 mAh built-in battery. This combination makes a non-stop usage throughout a complete season possible