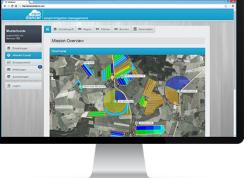

## system?

OVERVIEW At any time, display the maps or the list of machines on your smartphone or pc. Machine location, water application, current water pressure and finish time.

CONTROL

Irrigation machines can be started and stopped from anywhere. If it starts to rain or it is too hot at noon - just stop from your smartphone. The speed can be adjusted automatically according to stored soil conditions.

## **Planning Relocations**

- Build your upcoming relocation plan on base of detailed data so you achieve the most effective Irrigation that is possible.
- The app shows the new area of operation to the employees (Field, Lane)
- The employees will find the correct lane without any problem, even in difficult areas.
- You will keep the complete overview over all your planned activities.