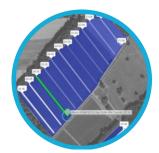

## **Planning Relocations**

- Build your upcoming relocation plan on base of detailed data so you achieve the most effective Irrigation that is possible.
- The app shows the new area of operation to the employees (Field, Lane)
- The employees will find the correct lane without any problem, even in difficult areas.
- You will keep the complete overview over all your planned activities.

### **Auto Speed**

- Specify desired irrigation amount in mm.
- The system calculates the speed on the basis of the nozzle, the pressure and the working width.
- If a parameter changes due to narrows, headland or pressure drop, the speed is adjusted automatically.
- The application of Water remains constant over the entire irrigation run.