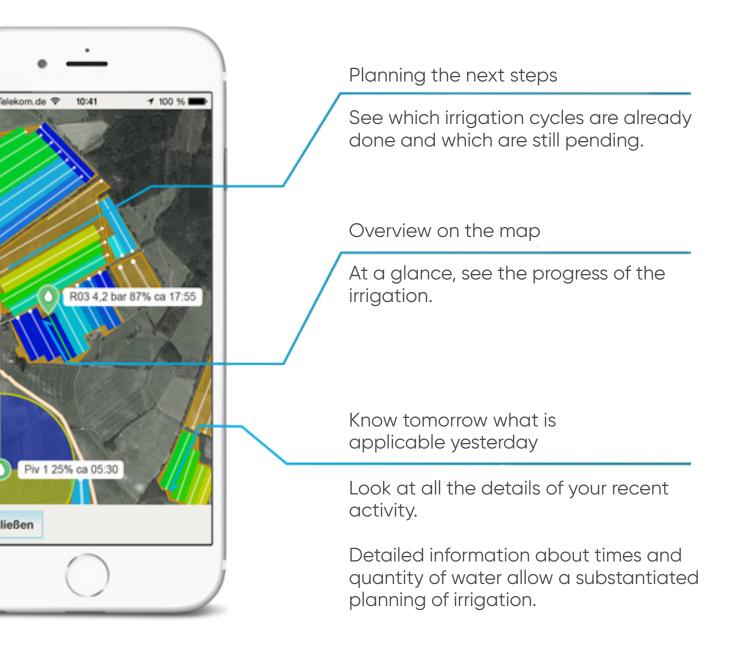

SCHEDULING Irrigation runs are shown with detailed information and colour coordinated - planning your next irrigation movements.

PUMPS Start and stop pumps via smartphone. In irrigation pipelines, raindancer® automatically switches the pumps on and off. If you have a frequency controlled pump, raindancer® can adjust the parameters dynamically.

## **Planning Relocations**

- Build your upcoming relocation plan on base of detailed data so you achieve the most effective Irrigation that is possible.
- The app shows the new area of operation to the employees (Field, Lane)
- The employees will find the correct lane without any problem, even in difficult areas.
- You will keep the complete overview over all your planned activities.