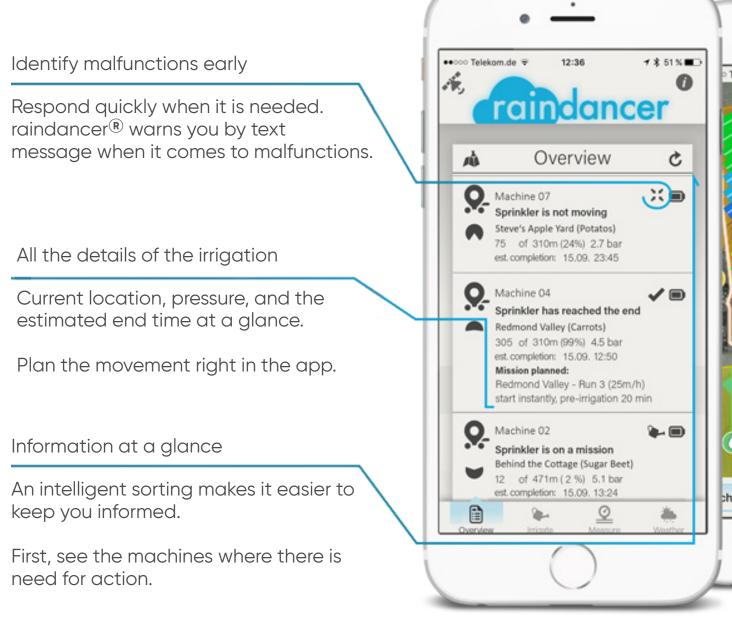

## system?

OVERVIEW At any time, display the maps or the list of machines on your smartphone or pc. Machine location, water application, current water pressure and finish time.

CONTROL

Irrigation machines can be started and stopped from anywhere. If it starts to rain or it is too hot at noon - just stop from your smartphone. The speed can be adjusted automatically according to stored soil conditions.

NOTIFICATION If the machine does not move or the pressure is too low, too high, a text message is sent. Also, upon entering critical zones e.g. roads or railway lines on impact edge you will be notified via SMS.

SCHEDULING Irrigation runs are shown with detailed information and colour coordinated - planning your next irrigation movements.

PUMPS Start and stop pumps via smartphone. In irrigation pipelines, raindancer® automatically switches the pumps on and off. If you have a frequency controlled pump, raindancer® can adjust the parameters dynamically.