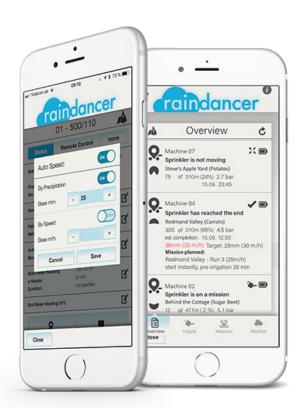

### **Auto Speed**

- Specify desired irrigation amount in mm.
- The system calculates the speed on the basis of the nozzle, the pressure and the working width.
- If a parameter changes due to narrows, headland or pressure drop, the speed is adjusted automatically.
- The application of Water remains constant over the entire irrigation run.