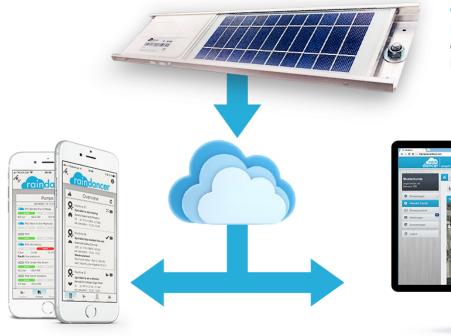

#### Irrigation Monitoring via GPS and App

Using raindancer<sup>®</sup> is very easy and it is available for every irrigation machine. Regardless if it is old or brand-new. It can be mounted on hose reels, pivots and linear machines.

GPS Solar Module with Pressure Sensor

Continuous Transmission of Position and Pressure

Maintain Master Data

Web-Browser (Internet Explorer, Firefox, Chrome)

- Fields with Field Borders
- Hose Reels, Wells, Pumps
  and Meter Units
- Teams, Users and Farms

**Smartphone** 

Compatible with

iPhone and Andriod.

#### The Software

raindancer<sup>®</sup> works with a cloud based server-client technology. All data will be transmitted to the server infrastructure and stored securely and properly. You will be granted access to a comprehensive and easy to use online portal. This allows you to access your data at any time, no matter where you are.

In addition to the classic online portal we offer you a completely free app for your smartphone. With this app you will keep track on your irrigations even when you are on track yourself.