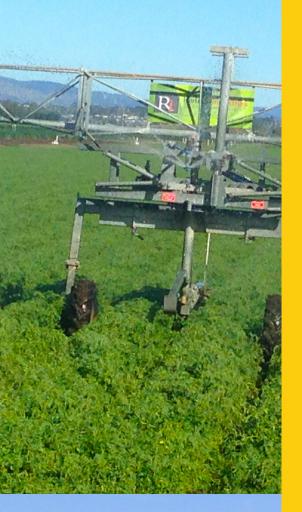

### **RAINSPAN** Soft Hose Irrigation Booms

Through research and development, including practical input from the farming community, Rodney Industries' Rainspan Booms have evolved into an excellent product that gives owners years of trouble free service.

### - FEATURES

- On Board Hose Reel Perma-coupled hose makes it easy to lay out hose and cable in the one operation
- Gearbox for smooth safe operation specifically designed for the Irrigator and is the most efficient in the industry
- New Generation Turbines that are the best in the industry
- Reliable High volume Purge Pump
- Diesel Drive available

#### **Specifications**

Flow Rate: 11 to 44 litres per second Minimum Operating Pressure:

- 2.7 bar SB550
- 2.4 bar SB2000

Travel Distance Per Run: Up to 600 metres Wetted Width: 64 to 119 metres