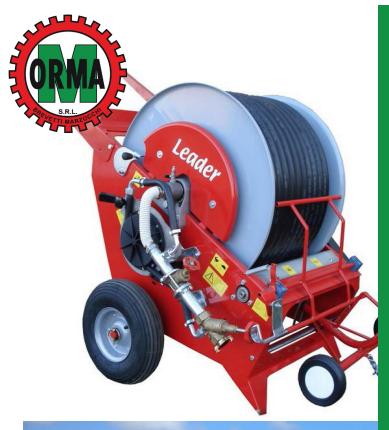

### **ORMA** Hard Hose Irrigators

The hose reel irrigators O.R.M.A. are the right answer for every need, gardening hobby or professional gardening, sports areas, football fields or soccer fields, horticulture, agriculture, farms.

### **FEATURES**

- Easy to operate and transport
- Adjustable sprinkler density
- Automatic hose rewind through the turbine water drive with low absorption
- Sprinkler trolley on wheels
- Stopping device at end of irrigation

#### **Specifications**

Flow Rate: 0.16 to 5.85 litres per second Operating Pressure Range: 2.0 to 5.5 bar Travel Distance Per Run: 30 to 180 metres Wetted Width: 6 to 44 metres

#### Models available

Leader 20, Leader 25, Leader 32, Leader 40.

## Suitable for

Sporting Fields

Parks & Gardens

Dairy Farms

Small Crops