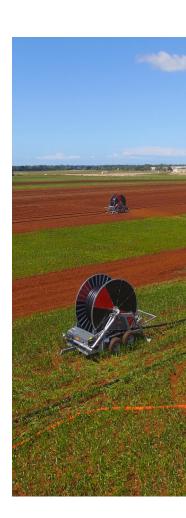

## RI RANGE Travelling Irrigators

They may be the smallest of our irrigator range, but the RI 10, RI 20 and RI 30 have the features to prove they are the best small irrigator on the market.

Dairy Farms

Parks & Gardens

#### Models available

RI 10, RI 20, RI 30.

The Rodney Industries' Water Winch is the ideal machine for irrigating sporting fields right through to medium scale crops. It is also great for dust suppression at mine and building sites.