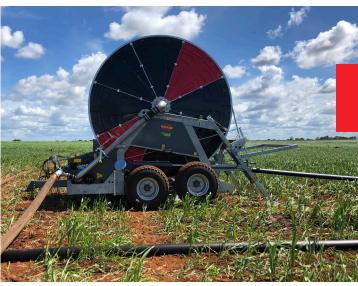

### **RAINSPAN** Soft Hose Irrigation Booms

Through research and development, including practical input from the farming community, Rodney Industries' Rainspan Booms have evolved into an excellent product that gives owners years of trouble free service.

### - FEATURES

- On Board Hose Reel Perma-coupled hose makes it easy to lay out hose and cable in the one operation
- Gearbox for smooth safe operation specifically designed for the Irrigator and is the most efficient in the industry
- New Generation Turbines that are the best in the industry
- Reliable High volume Purge Pump
- Diesel Drive available

#### **Specifications**

Flow Rate: 11 to 44 litres per second Minimum Operating Pressure:

- 2.7 bar SB550
- 2.4 bar SB2000

Travel Distance Per Run: Up to 600 metres Wetted Width: 64 to 119 metres

#### Models available

SB550 and SB2000.

Dairy Farms

Small Crops

Medium Crops

Large Crops

**Irrigation Booms** 

BRIGGS