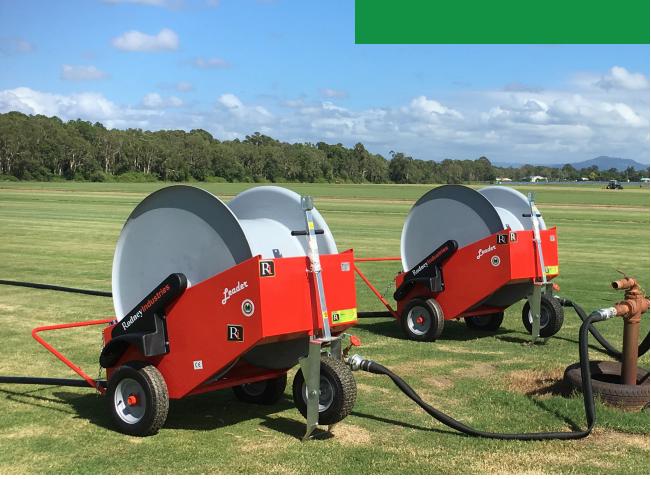

### **ORMA** Hard Hose Irrigators

The hose reel irrigators O.R.M.A. are the right answer for every need, gardening hobby or professional gardening, sports areas, football fields or soccer fields, horticulture, agriculture, farms.

### **FEATURES**

- Easy to operate and transport
- Adjustable sprinkler density
- Automatic hose rewind through the turbine water drive with low absorption
- Sprinkler trolley on wheels
- Stopping device at end of irrigation

#### Models available

Leader 20, Leader 25, Leader 32, Leader 40.