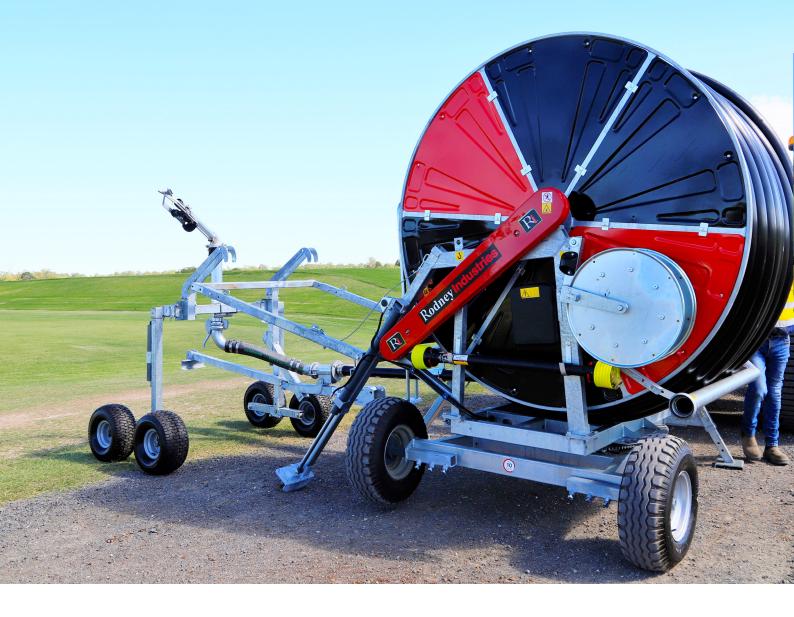

## MARANI Hard Hose Irrigators

Marani has one of the largest specific ranges of poly reel irrigators available in all markets worldwide ranging from a 40mm to a 160mm hose diameter machine.

### **FEATURES**

- Fully Galvanised
- Fourth Generation Pelton Turbine (Choke Flow)
- HDPE Hose

MARAN

- Tachometer
- Hose Guide System Scroll Bar
- Gearbox
- Shut-Off Valve

#### **Specifications**

Flow Rate: 0.95 to 40.9 litres per second Operating Pressure Range: 3.1 to 13.1 bar Travel Distance Per Run: 130 to 700 metres Wetted Width: 27 to 110 metres (at 80%)