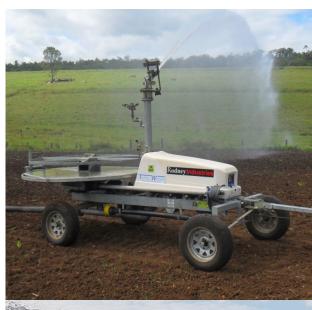

#### Models available

RI 10, RI 20, RI 30.

The Rodney Industries' Water Winch is the ideal machine for irrigating sporting fields right through to medium scale crops. It is also great for dust suppression at mine and building sites.

### **FEATURES**

- Australian designed and manufactured
- Piston type water motor
- Positive drive via winch and cable
- Hot dip galvanized
- Self propelled
- Safe and easy operation
- Auto stop
- Heavy duty design
- P.T.O hose reel
- Adjustable speed
- Spare parts and backup service available

## Suitable for

Sporting Fields

Dairy Farms

Parks & Gardens

Small Crops