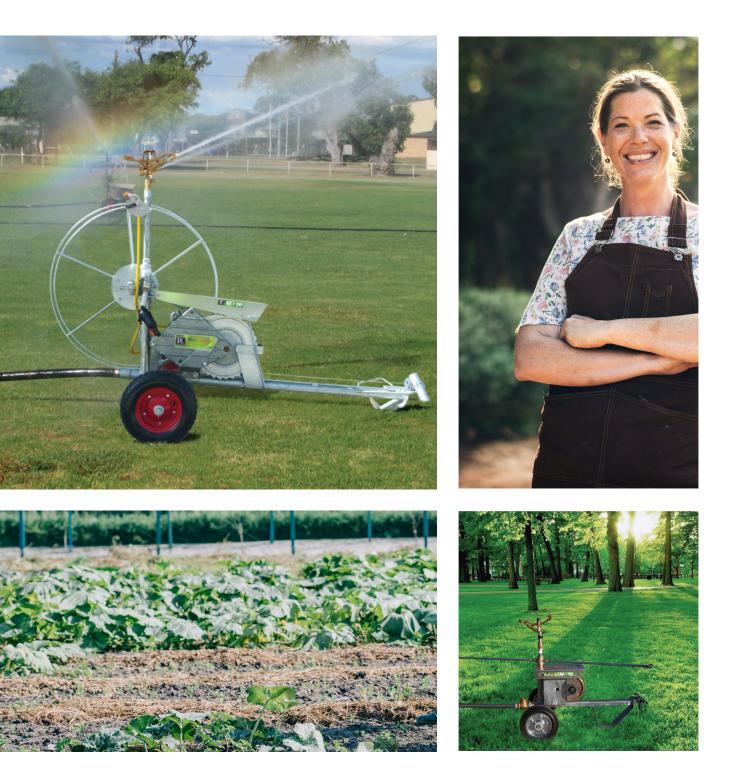

## RI RANGE Travelling Irrigators

They may be the smallest of our irrigator range, but the RI 10, RI 20 and RI 30 have the features to prove they are the best small irrigator on the market.

Dairy Farms

Parks & Gardens

### **FEATURES**

- Australian designed and manufactured
- Positive drive via winch cable
- Power to handle all conditions
- Hot dip galvanized
- Self propelled
- Auto stop
- Heavy duty design
- Integral hose reel (RI-20/30)
- Adjustable speed
- Easy to operate
- Spare parts and backup service available

#### **Specifications**

Flow Rate: 0.73 to 7.3 litres per second Operating Pressure Range: 2.75 to 5.51 bar Travel Distance Per Run: 100 to 200

metres

Wetted Width: 32 to 70 metres.

#### Models available

RI 10, RI 20, RI 30.

The Rodney Industries' Water Winch is the ideal machine for irrigating sporting fields right through to medium scale crops. It is also great for dust suppression at mine and building sites.