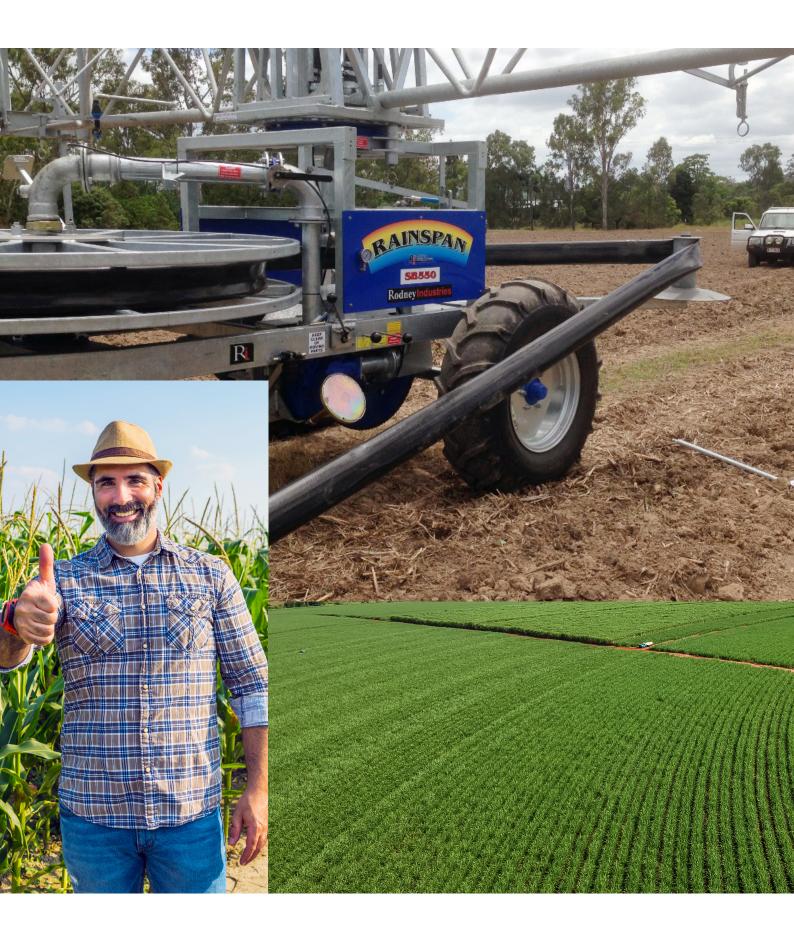

### **RAINSPAN** Soft Hose Irrigation Booms

Through research and development, including practical input from the farming community, Rodney Industries' Rainspan Booms have evolved into an excellent product that gives owners years of trouble free service.

### - FEATURES

- On Board Hose Reel Perma-coupled hose makes it easy to lay out hose and cable in the one operation
- Gearbox for smooth safe operation specifically designed for the Irrigator and is the most efficient in the industry
- New Generation Turbines that are the best in the industry
- Reliable High volume Purge Pump
- Diesel Drive available

#### **Specifications**

Flow Rate: 11 to 44 litres per second Minimum Operating Pressure:

- 2.7 bar SB550
- 2.4 bar SB2000

Travel Distance Per Run: Up to 600 metres Wetted Width: 64 to 119 metres

#### Models available

SB550 and SB2000.

Dairy Farms

Small Crops

Medium Crops

Large Crops

**Irrigation Booms** 

BRIGGS