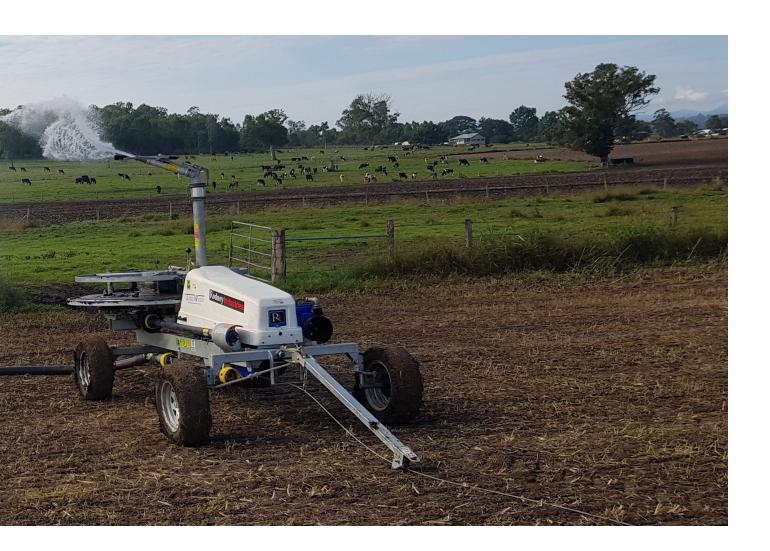

#### Models available

RI 10, RI 20, RI 30.

The Rodney Industries' Water Winch is the ideal machine for irrigating sporting fields right through to medium scale crops. It is also great for dust suppression at mine and building sites.

### **FEATURES**

- Australian designed and manufactured
- Piston type water motor
- Positive drive via winch and cable
- Hot dip galvanized
- Self propelled
- Safe and easy operation
- Auto stop
- Heavy duty design
- P.T.O hose reel
- Adjustable speed
- Spare parts and backup service available

#### **Specifications**

Flow Rate: 5.15 to 34.42 litres per second Operating Pressure Range: 4.13 to 6.20 bar Travel Distance Per Run: Up to 400 metres Wetted Width: 69 to 132 metres.

#### Models available

RI 350P.

## Suitable for

Sporting Fields

Dairy Farms

Parks & Gardens

Small Crops