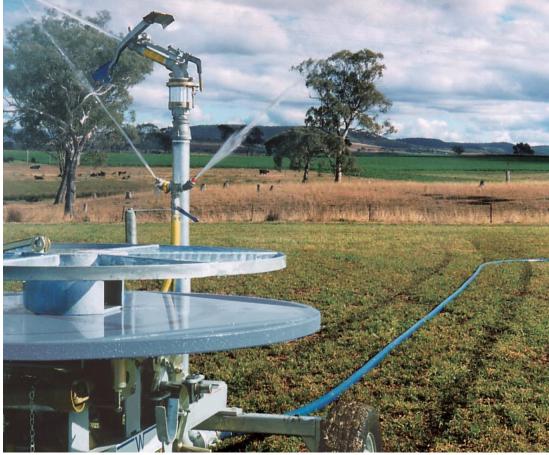

## RI RANGE Travelling Irrigators

They may be the smallest of our irrigator range, but the RI 10, RI 20 and RI 30 have the features to prove they are the best small irrigator on the market.

Dairy Farms

Parks & Gardens

### **FEATURES**

- Australian designed and manufactured
- Positive drive via winch cable
- Power to handle all conditions
- Hot dip galvanized
- Self propelled
- Auto stop
- Heavy duty design
- Integral hose reel (RI-20/30)
- Adjustable speed
- Easy to operate
- Spare parts and backup service available

#### **Specifications**

Flow Rate: 0.73 to 7.3 litres per second Operating Pressure Range: 2.75 to 5.51 bar Travel Distance Per Run: 100 to 200

metres

Wetted Width: 32 to 70 metres.

#### Models available

RI 10, RI 20, RI 30.

The Rodney Industries' Water Winch is the ideal machine for irrigating sporting fields right through to medium scale crops. It is also great for dust suppression at mine and building sites.