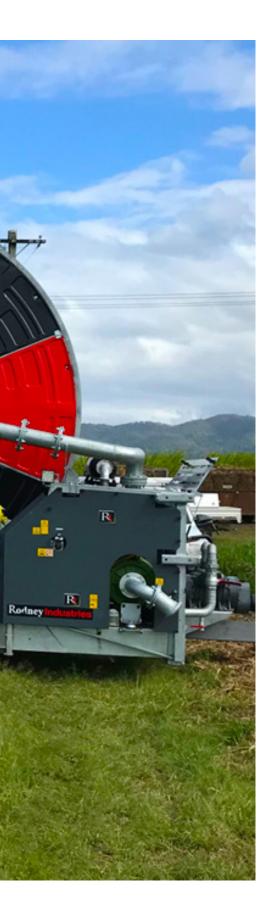

### **RAINSPAN** Soft Hose Irrigation Booms

Through research and development, including practical input from the farming community, Rodney Industries' Rainspan Booms have evolved into an excellent product that gives owners years of trouble free service.

### - FEATURES

- On Board Hose Reel Perma-coupled hose makes it easy to lay out hose and cable in the one operation
- Gearbox for smooth safe operation specifically designed for the Irrigator and is the most efficient in the industry
- New Generation Turbines that are the best in the industry
- Reliable High volume Purge Pump
- Diesel Drive available

#### **Specifications**

Flow Rate: 11 to 44 litres per second Minimum Operating Pressure:

- 2.7 bar SB550
- 2.4 bar SB2000

Travel Distance Per Run: Up to 600 metres Wetted Width: 64 to 119 metres

#### Models available

SB550 and SB2000.

Dairy Farms

Small Crops

Medium Crops

Large Crops

**Irrigation Booms** 

BRIGGS