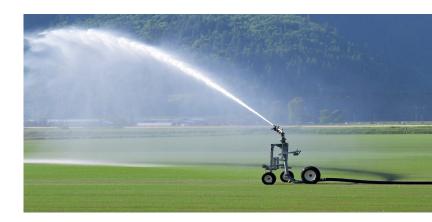

## RI RANGE Travelling Irrigators

They may be the smallest of our irrigator range, but the RI 10, RI 20 and RI 30 have the features to prove they are the best small irrigator on the market.

Dairy Farms

Parks & Gardens

#### Models available

RI 10, RI 20, RI 30.

The Rodney Industries' Water Winch is the ideal machine for irrigating sporting fields right through to medium scale crops. It is also great for dust suppression at mine and building sites.

## Suitable for

Sporting Fields

Dairy Farms

Parks & Gardens

Small Crops