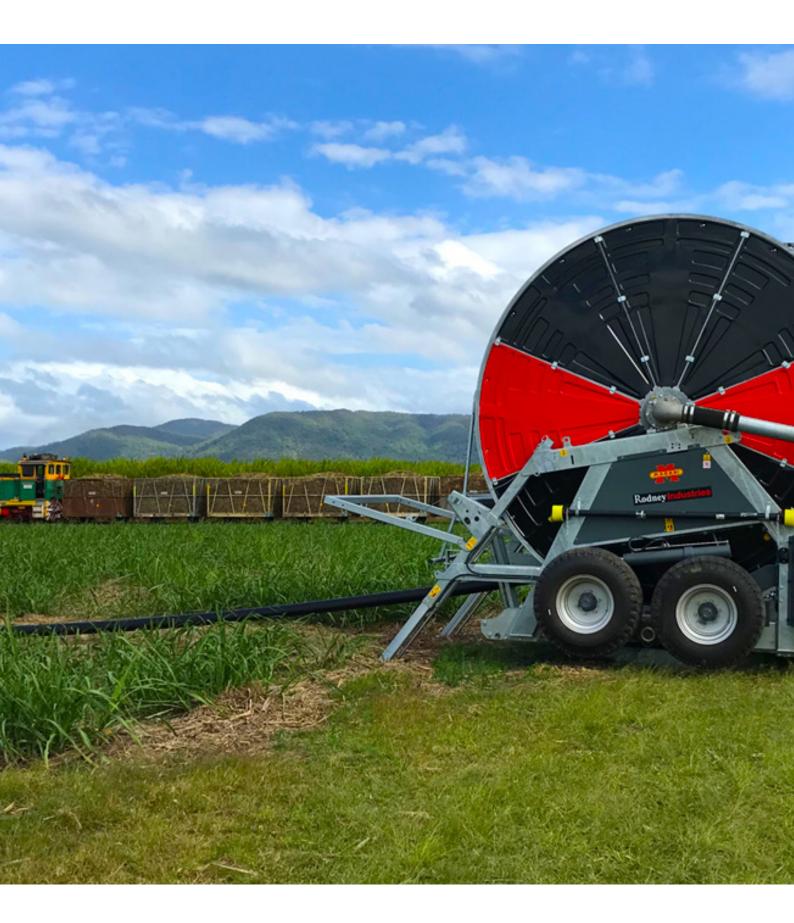

### **RAINSPAN** Soft Hose Irrigation Booms

Through research and development, including practical input from the farming community, Rodney Industries' Rainspan Booms have evolved into an excellent product that gives owners years of trouble free service.

### - FEATURES

- On Board Hose Reel Perma-coupled hose makes it easy to lay out hose and cable in the one operation
- Gearbox for smooth safe operation specifically designed for the Irrigator and is the most efficient in the industry
- New Generation Turbines that are the best in the industry
- Reliable High volume Purge Pump
- Diesel Drive available

#### **Specifications**

Flow Rate: 11 to 44 litres per second Minimum Operating Pressure:

- 2.7 bar SB550
- 2.4 bar SB2000

Travel Distance Per Run: Up to 600 metres Wetted Width: 64 to 119 metres

#### Models available

SB550 and SB2000.

Dairy Farms

Small Crops

Medium Crops

Large Crops

**Irrigation Booms** 

BRIGGS