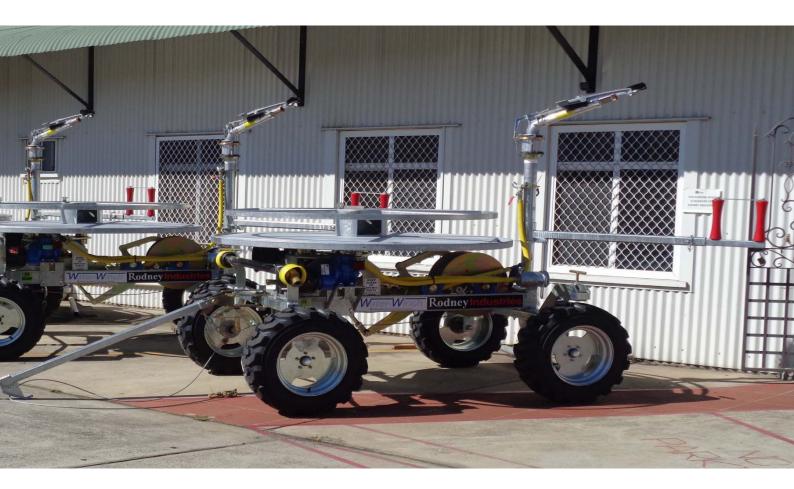

## RI RANGE Travelling Irrigators

They may be the smallest of our irrigator range, but the RI 10, RI 20 and RI 30 have the features to prove they are the best small irrigator on the market.

Dairy Farms

Parks & Gardens

### **FEATURES**

- Australian designed and manufactured
- Positive drive via winch cable
- Power to handle all conditions
- Hot dip galvanized
- Self propelled
- Auto stop
- Heavy duty design
- Integral hose reel (RI-20/30)
- Adjustable speed
- Easy to operate
- Spare parts and backup service available