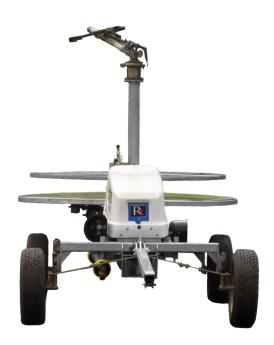

## RI RANGE Travelling Irrigators

They may be the smallest of our irrigator range, but the RI 10, RI 20 and RI 30 have the features to prove they are the best small irrigator on the market.

Dairy Farms

Parks & Gardens

### **FEATURES**

- Australian designed and manufactured
- Positive drive via winch cable
- Power to handle all conditions
- Hot dip galvanized
- Self propelled
- Auto stop
- Heavy duty design
- Integral hose reel (RI-20/30)
- Adjustable speed
- Easy to operate
- Spare parts and backup service available

#### **Specifications**

Flow Rate: 0.73 to 7.3 litres per second Operating Pressure Range: 2.75 to 5.51 bar Travel Distance Per Run: 100 to 200

metres

Wetted Width: 32 to 70 metres.

#### Models available

RI 10, RI 20, RI 30.

The Rodney Industries' Water Winch is the ideal machine for irrigating sporting fields right through to medium scale crops. It is also great for dust suppression at mine and building sites.