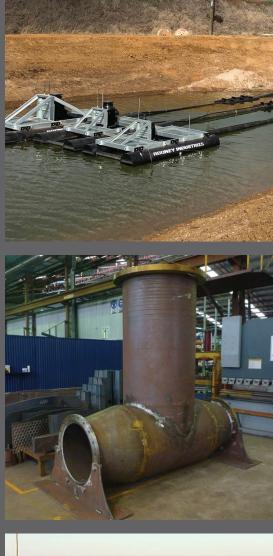

## **OUR 'FAB' CREATIONS**

Steel Suction Manifold

Eco Check Valve

Manifold

Gate Check Valve

Eccentric Taper with Hatch

350mm T/E HD Parallel Junction c/w Lift Lug

Double Float 200mm x 2000mm C/W Footvalve Protection Cage and Skids

Poly Manifold

Poly Pontoon with built in Footvalve and Vortex Plate

Water Intake Screen

Frog Flap

Inline Leaf and Lint Suction Strainer

Poly Pontoon with Galv Support Frame

Poly Manifold

Custom StormPRO Junction