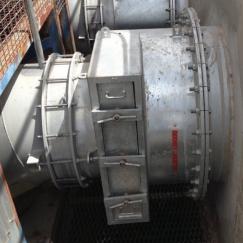

## **OUR 'FAB' CREATIONS**

Steel Suction Manifold

Eco Check Valve

Manifold

Gate Check Valve

Eccentric Taper with Hatch

350mm T/E HD Parallel Junction c/w Lift Lug

Double Float 200mm x 2000mm C/W Footvalve Protection Cage and Skids