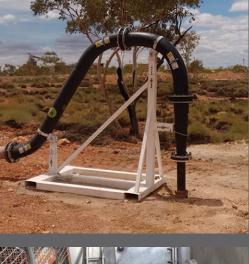

Poly Manifold

Poly Pontoon with built in Footvalve and Vortex Plate

Water Intake Screen

Frog Flap

Inline Leaf and Lint Suction Strainer

Poly Pontoon with Galv Support Frame

Poly Manifold

Custom StormPRO Junction