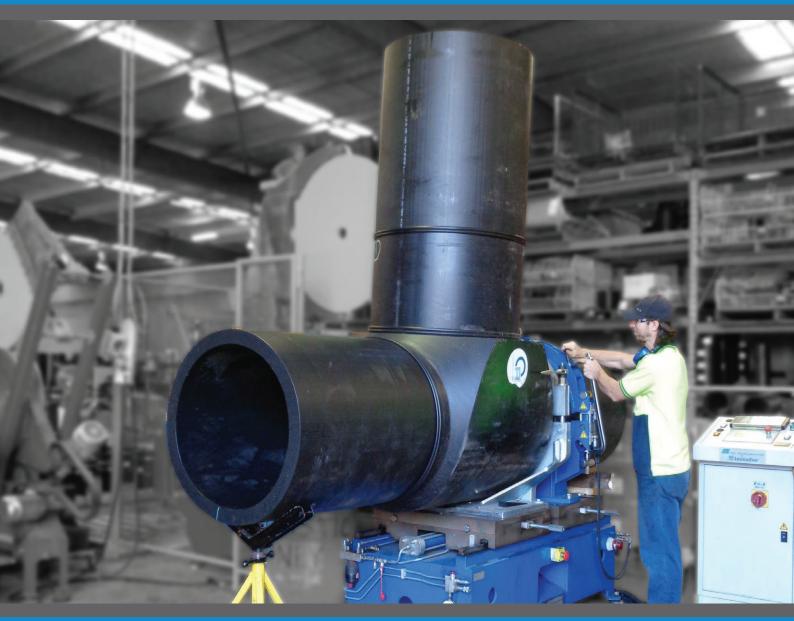

### POLY

- Fabricated Tees and Bends up to 800mm
- Butt Welding 63mm-1000mm
- Extrusion welding
- Sweep Bends:
  - Up to 92° capabilities
  - Size range 32mm 355mm
  - SDR 21 SDR 11 available
  - Accurate to 1°