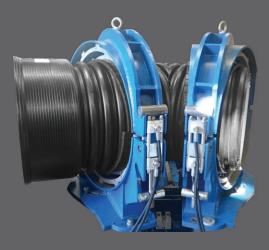

### POLY

- Fabricated Tees and Bends up to 800mm
- Butt Welding 63mm-1000mm
- Extrusion welding
- Sweep Bends:
  - Up to 92° capabilities
  - Size range 32mm 355mm
  - SDR 21 SDR 11 available
  - Accurate to 1°