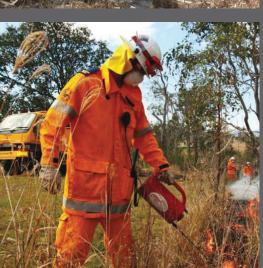

FIRE CONTROL DRIP TORCHES

# DON'T PLAY WITH FIRE... CHOOSE RODNEY INDUSTRIES' FIREBUGS

For more than 35 years Rodney Industries have been supplying the Australian market with the iconic "FireBug" Fire Control Drip Torch.

Our FireBug Drip Torches are available in either a 4 litre or 5 litre model - with the 5 litre complete with a retractable wand for easy storage.

The lightweight aluminium body means that the end user is not required to lug a heavy unit around even when full.

The gravitational feed of the Drip Torch allows the unit to drip fire, making it simple and quick to operate.