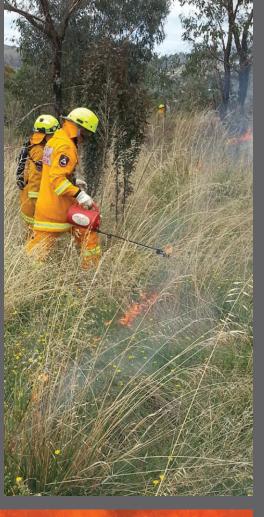

FIRE CONTROL DRIP TORCHES

# DON'T PLAY WITH FIRE... CHOOSE RODNEY INDUSTRIES' FIREBUGS

For more than 35 years Rodney Industries have been supplying the Australian market with the iconic "FireBug" Fire Control Drip Torch.

Our FireBug Drip Torches are available in either a 4 litre or 5 litre model - with the 5 litre complete with a retractable wand for easy storage.

The lightweight aluminium body means that the end user is not required to lug a heavy unit around even when full.

The gravitational feed of the Drip Torch allows the unit to drip fire, making it simple and quick to operate.