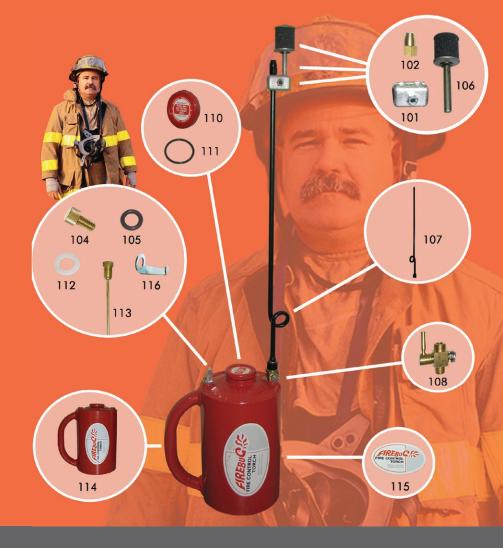

## **5 LITRE FIREBUG**

with retractable wand

#### **Spare Parts Listing**

| Part | Description                            | Code  |
|------|----------------------------------------|-------|
| 101  | Wick bracket and bolt                  | 14515 |
| 102  | Nozzle                                 | 14525 |
| 104  | Bleed screw                            | 14545 |
| 105  | 'O' Ring bleed screw                   | 14555 |
| 106  | Ignition Wick                          | 14565 |
| 207a | Anti flash section of wand less nozzle | 14776 |
| 108a | Fuel control tap                       | 14585 |
| 209  | Hex brass nipple and 'O' ring          | 14595 |
| 110  | Filler cap                             | 14605 |
| 111  | 'O' ring filler cap                    | 14615 |
| 112  | Nylon washer                           | 14625 |
| 213  | Bleed screw housing                    | 14635 |
| 214  | Fuel tank                              | 14845 |
| 115  | Label                                  | 14889 |
| 116  | Bleed screw retainer                   | 14855 |
| 216  | Brass locking nut                      | 14850 |
| 217  | Nylon olive                            | 14860 |
| 219  | Extension wand                         | 14870 |
| 220  | Hex socket reducer                     | 14840 |