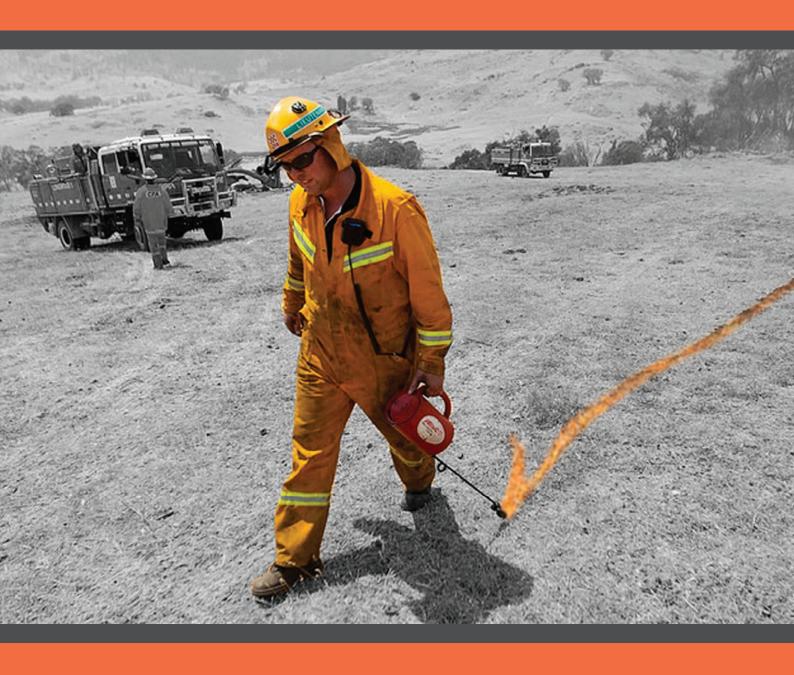

FIRE CONTROL DRIP TORCHES

# DON'T PLAY WITH FIRE... CHOOSE RODNEY INDUSTRIES' FIREBUGS

For more than 35 years Rodney Industries have been supplying the Australian market with the iconic "FireBug" Fire Control Drip Torch.

Our FireBug Drip Torches are available in either a 4 litre or 5 litre model - with the 5 litre complete with a retractable wand for easy storage.

The lightweight aluminium body means that the end user is not required to lug a heavy unit around even when full.

The gravitational feed of the Drip Torch allows the unit to drip fire, making it simple and quick to operate.