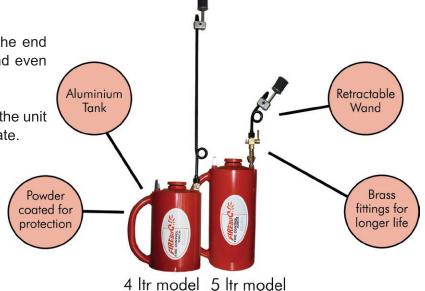

# DON'T PLAY WITH FIRE... CHOOSE RODNEY INDUSTRIES' FIREBUGS

For more than 35 years Rodney Industries have been supplying the Australian market with the iconic "FireBug" Fire Control Drip Torch.

Our FireBug Drip Torches are available in either a 4 litre or 5 litre model - with the 5 litre complete with a retractable wand for easy storage.

The lightweight aluminium body means that the end user is not required to lug a heavy unit around even when full.

The gravitational feed of the Drip Torch allows the unit to drip fire, making it simple and quick to operate.

Other features of the FireBug include:

- Tank is constructed from aluminium; both machined and casted.
- Brass fittings for longer life & durability.
- Powder coated for protection.
- Bio fuel compatible.