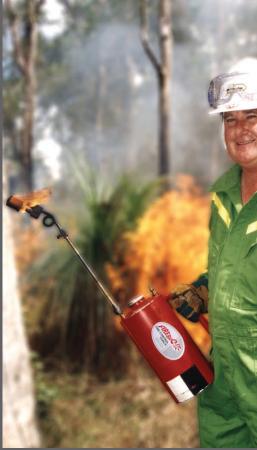

FIRE CONTROL DRIP TORCHES

# DON'T PLAY WITH FIRE... CHOOSE RODNEY INDUSTRIES' FIREBUGS

For more than 35 years Rodney Industries have been supplying the Australian market with the iconic "FireBug" Fire Control Drip Torch.

Our FireBug Drip Torches are available in either a 4 litre or 5 litre model - with the 5 litre complete with a retractable wand for easy storage.

The lightweight aluminium body means that the end user is not required to lug a heavy unit around even when full.

The gravitational feed of the Drip Torch allows the unit to drip fire, making it simple and quick to operate.