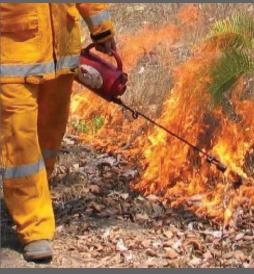

# DON'T PLAY WITH FIRE... CHOOSE RODNEY INDUSTRIES' FIREBUGS

For more than 35 years Rodney Industries have been supplying the Australian market with the iconic "FireBug" Fire Control Drip Torch.

Our FireBug Drip Torches are available in either a 4 litre or 5 litre model - with the 5 litre complete with a retractable wand for easy storage.

The lightweight aluminium body means that the end user is not required to lug a heavy unit around even when full.

The gravitational feed of the Drip Torch allows the unit to drip fire, making it simple and quick to operate.