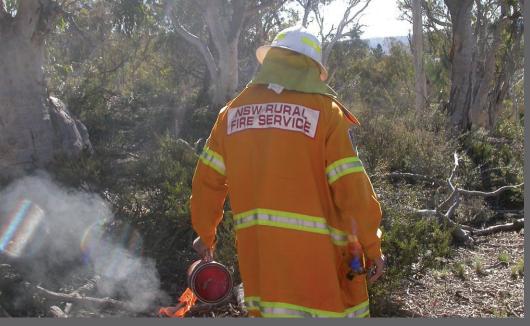

# DON'T PLAY WITH FIRE... CHOOSE RODNEY INDUSTRIES' FIREBUGS

For more than 35 years Rodney Industries have been supplying the Australian market with the iconic "FireBug" Fire Control Drip Torch.

Our FireBug Drip Torches are available in either a 4 litre or 5 litre model - with the 5 litre complete with a retractable wand for easy storage.

The lightweight aluminium body means that the end user is not required to lug a heavy unit around even when full.

The gravitational feed of the Drip Torch allows the unit to drip fire, making it simple and quick to operate.