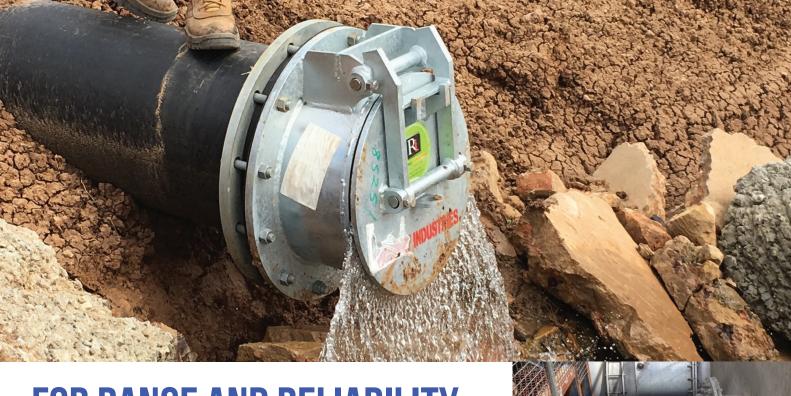

Gibault Joints enable the repair of pipes and pipeline components and fittings in the field. They are often used on the outlet end of the Eco Check Valve.

Our range of Gibault Joints are available in 300mm right through to 1500mm.