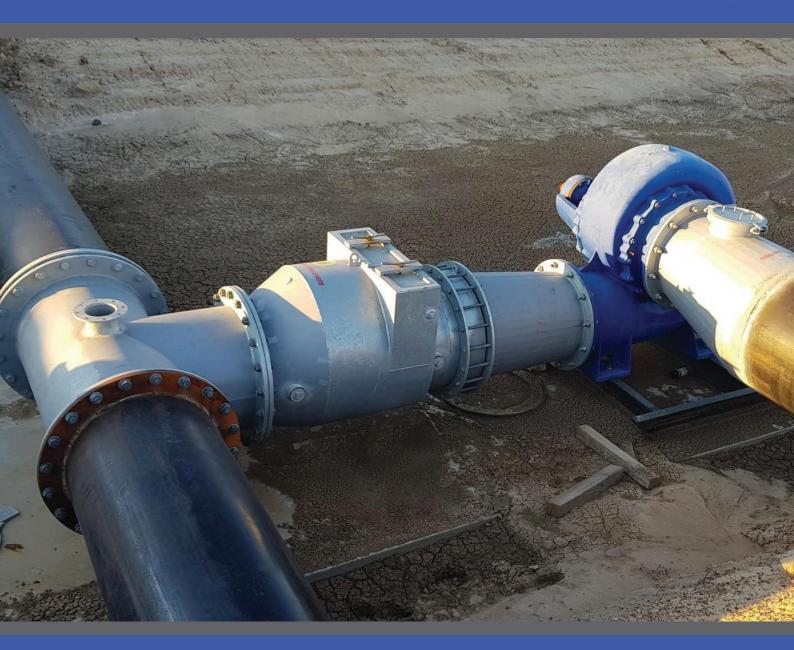

# **ECO CHECK VALVES**

# WITH BYPASS

We offer the strongest and most efficient Eco-Check Valve in the rural market. Fully galvanized and available in 3" right through to a massive 36". For sizes 14" to 36" a maintenance hatch is standard.

### SIZES AVAILABLE:

80mm (3") through to 900mm (36")

## ABILITY TO BE MODIFIED?:

Customer is able to purchase a standard Eco Check Valve or with a bypass. We also offer the option of certain sizes with a maintenance hatch or with a bypass.

Flange type can be changed if necessary.