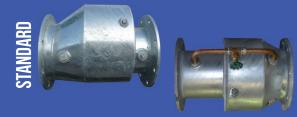

# **ECO CHECK VALVES**

# WITH BYPASS

We offer the strongest and most efficient Eco-Check Valve in the rural market. Fully galvanized and available in 3" right through to a massive 36". For sizes 14" to 36" a maintenance hatch is standard.

### SIZES AVAILABLE:

80mm (3") through to 900mm (36")

## ABILITY TO BE MODIFIED?:

Customer is able to purchase a standard Eco Check Valve or with a bypass. We also offer the option of certain sizes with a maintenance hatch or with a bypass.

Flange type can be changed if necessary.