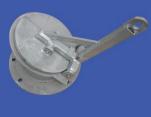

# **FLAP VALVES**

# **HEAVY DUTY**

For use in a wide range of applications, including ocean outlets and transfer ponds. Flap Valve range available is flanged or with spigots to suit grout-in or rubber ring joint applications.

### SIZES AVAILABLE:

Standard: 350mm (14") through to 900mm (36") Heavy Duty: 80mm (3") through to 750mm (30")

### ABILITY TO BE MODIFIED?:

Customer is able to purchase a standard Flap Valve or Heavy Duty.

Flange type can be changed if necessary.