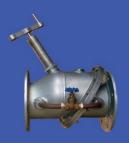

# **GATE CHECK VALVES**

# WITH BYPASS

Commonly used on the discharge of a pump to stop flow back to the pump and to regulate flow to irrigation.

Our range Check Valves are available on 80mm (3") through to 750mm (30") and are available both standard or with bypass.

## SIZES AVAILABLE:

80mm (3") through to 900mm (36")

# **ABILITY TO BE MODIFIED?:**

Customer is able to purchase a standard Eco Check Valve or with a bypass. We also offer the option of certain sizes with a maintenance hatch or with a bypass.

Flange type can be changed if necessary.