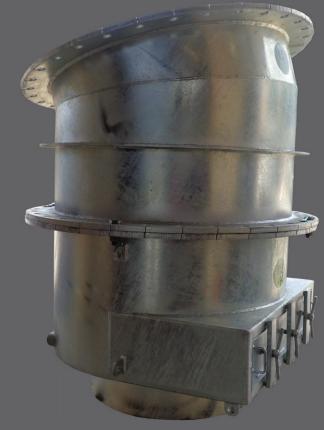

# **ECO CHECK VALVES**

# WITH BYPASS

We offer the strongest and most efficient Eco-Check Valve in the rural market. Fully galvanized and available in 3" right through to a massive 36". For sizes 14" to 36" a maintenance hatch is standard.

### SIZES AVAILABLE:

80mm (3") through to 900mm (36")

## ABILITY TO BE MODIFIED?:

Customer is able to purchase a standard Eco Check Valve or with a bypass. We also offer the option of certain sizes with a maintenance hatch or with a bypass.

Flange type can be changed if necessary.