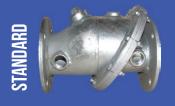

# **CHECK VALVES**

# WITH BYPASS

Commonly used on the discharge of a pump to stop flow back to the pump and to regulate flow to irrigation.

Our range Check Valves are available on 80mm (3") through to 750mm (30") and are available both standard or with bypass.

## SIZES AVAILABLE:

80mm (3") through to 750mm (30")

# ABILITY TO BE MODIFIED?:

Customer is able to purchase a standard Check Valve or with a bypass.

Flange type can be changed if necessary.