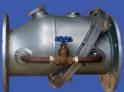

# **GATE CHECK VALVES**

# WITH BYPASS

Commonly used on the discharge of a pump to stop flow back to the pump and to regulate flow to irrigation.

Our range Check Valves are available on 80mm (3") through to 750mm (30") and are available both standard or with bypass.

## SIZES AVAILABLE:

80mm (3") through to 900mm (36")

# **ABILITY TO BE MODIFIED?:**

Customer is able to purchase a standard Eco Check Valve or with a bypass. We also offer the option of certain sizes with a maintenance hatch or with a bypass.

Flange type can be changed if necessary.