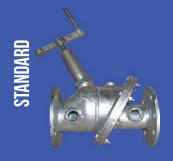

# **CHECK VALVES**

# WITH BYPASS

Commonly used on the discharge of a pump to stop flow back to the pump and to regulate flow to irrigation.

Our range Check Valves are available on 80mm (3") through to 750mm (30") and are available both standard or with bypass.

## SIZES AVAILABLE:

80mm (3") through to 750mm (30")

# ABILITY TO BE MODIFIED?:

Customer is able to purchase a standard Check Valve or with a bypass.

Flange type can be changed if necessary.