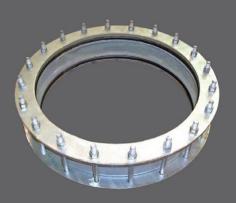

Gibault Joints enable the repair of pipes and pipeline components and fittings in the field. They are often used on the outlet end of the Eco Check Valve.

Our range of Gibault Joints are available in 300mm right through to 1500mm.