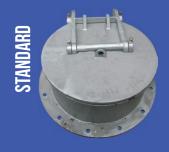

# **ECO CHECK VALVES**

# WITH BYPASS

We offer the strongest and most efficient Eco-Check Valve in the rural market. Fully galvanized and available in 3" right through to a massive 36". For sizes 14" to 36" a maintenance hatch is standard.

### SIZES AVAILABLE:

80mm (3") through to 900mm (36")

## ABILITY TO BE MODIFIED?:

Customer is able to purchase a standard Eco Check Valve or with a bypass. We also offer the option of certain sizes with a maintenance hatch or with a bypass.

Flange type can be changed if necessary.