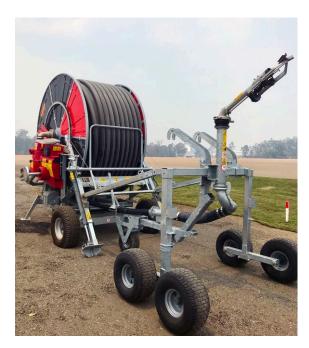

# HIGH QUALITY, PROVEN TECHNOLOGY AT THE RIGHT PRICE

With a range that expands over 40 machines, you are sure to find the Marani Hard Hose Irrigator to suit your requirements.

Marani is recognized globally as having one of the strongest built machines. They have been building machines since 1970 and have stood the test of time. They have a very solid chassis and use the best technology available throughout the entire machine. Their gearbox is super tough whilst having a very user friendly gearbox and turbine structure. Although they have built a very strong and heavy chassis and reel, they have made it lighter and more durable by replacing the sheet metal panels on the drum with strong polyurethane sheets that are never going to rust either. Other features include:

Boasting over 40 different models, the Marani Hard Hose Irrigator has one of the largest specific ranges of poly reel irrigators available in all markets worldwide ranging in size from 40mm to 160mm.

All Marani Hard Hose Irrigators are fully galvanized to protect your investment from corrosion whilst adding durability and strength to the machines.

#### **OFF SET TROLLEY**

5 Wheel off-set trolley. Ideal for avoiding hose damage to certain crops and standard on most 4 wheel chassis machines.