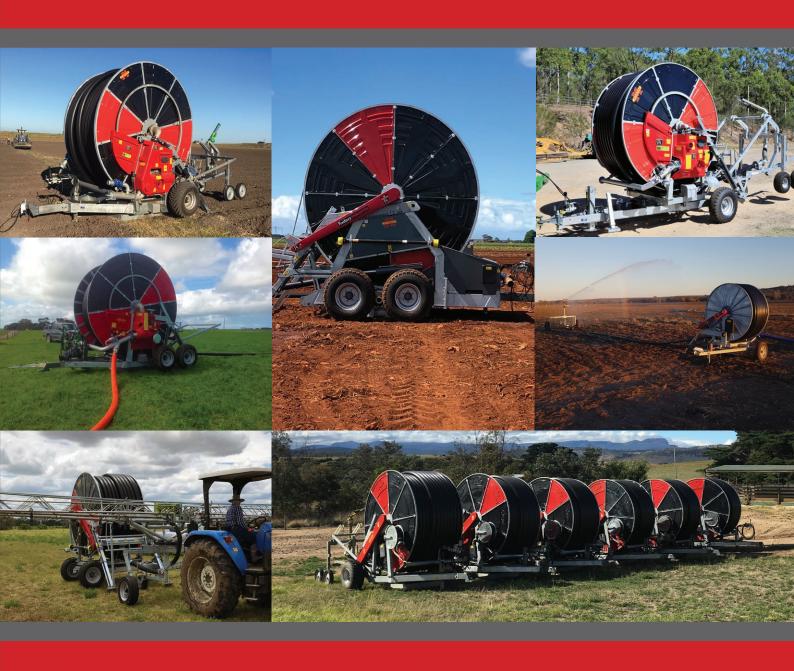

# HIGH QUALITY, PROVEN TECHNOLOGY AT THE RIGHT PRICE

With a range that expands over 40 machines, you are sure to find the Marani Hard Hose Irrigator to suit your requirements.

Marani is recognized globally as having one of the strongest built machines. They have been building machines since 1970 and have stood the test of time. They have a very solid chassis and use the best technology available throughout the entire machine. Their gearbox is super tough whilst having a very user friendly gearbox and turbine structure. Although they have built a very strong and heavy chassis and reel, they have made it lighter and more durable by replacing the sheet metal panels on the drum with strong polyurethane sheets that are never going to rust either. Other features include:

## At Rodney Industries we have taken on the challenge of further improving our customer service and productivity, returning real benefits to our customers.

Since adding the Marani Hard Hose Irrigators to our range of irrigators almost 10 years ago, a significant number have been sold Australia wide for both the agricultural and mining sectors. The popularity and durability of the machines has led the Marani Hard Hose Irrigator to be our leading irrigator.

Boasting over 40 different models, the Marani Hard Hose Irrigator has one of the largest specific ranges of poly reel irrigators available in all markets worldwide ranging in size from 40mm to 160mm.

All Marani Hard Hose Irrigators are fully galvanized to protect your investment from corrosion whilst adding durability and strength to the machines.