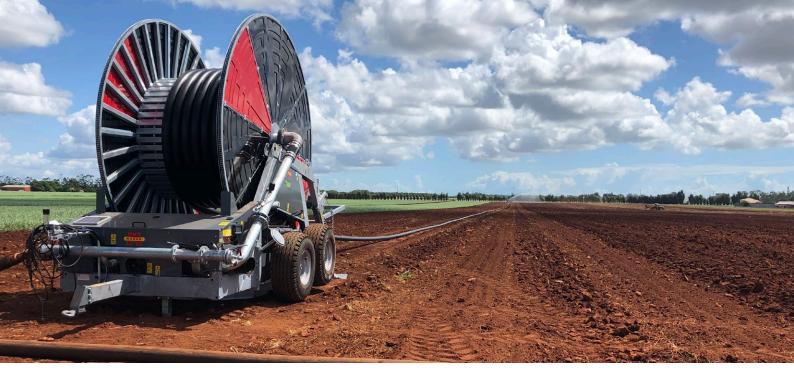

# HIGH QUALITY, PROVEN TECHNOLOGY AT THE RIGHT PRICE

With a range that expands over 40 machines, you are sure to find the Marani Hard Hose Irrigator to suit your requirements.

Marani is recognized globally as having one of the strongest built machines. They have been building machines since 1970 and have stood the test of time. They have a very solid chassis and use the best technology available throughout the entire machine. Their gearbox is super tough whilst having a very user friendly gearbox and turbine structure. Although they have built a very strong and heavy chassis and reel, they have made it lighter and more durable by replacing the sheet metal panels on the drum with strong polyurethane sheets that are never going to rust either. Other features include:

## At Rodney Industries we have taken on the challenge of further improving our customer service and productivity, returning real benefits to our customers.

Since adding the Marani Hard Hose Irrigators to our range of irrigators almost 10 years ago, a significant number have been sold Australia wide for both the agricultural and mining sectors. The popularity and durability of the machines has led the Marani Hard Hose Irrigator to be our leading irrigator.

Boasting over 40 different models, the Marani Hard Hose Irrigator has one of the largest specific ranges of poly reel irrigators available in all markets worldwide ranging in size from 40mm to 160mm.

All Marani Hard Hose Irrigators are fully galvanized to protect your investment from corrosion whilst adding durability and strength to the machines.