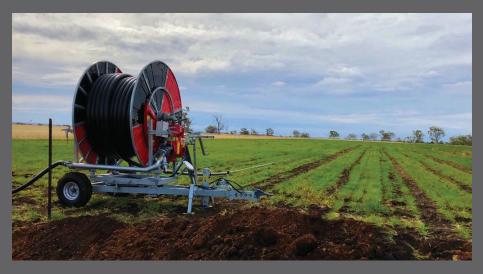

# HIGH QUALITY, PROVEN TECHNOLOGY AT THE RIGHT PRICE

With a range that expands over 40 machines, you are sure to find the Marani Hard Hose Irrigator to suit your requirements.

Marani is recognized globally as having one of the strongest built machines. They have been building machines since 1970 and have stood the test of time. They have a very solid chassis and use the best technology available throughout the entire machine. Their gearbox is super tough whilst having a very user friendly gearbox and turbine structure. Although they have built a very strong and heavy chassis and reel, they have made it lighter and more durable by replacing the sheet metal panels on the drum with strong polyurethane sheets that are never going to rust either. Other features include:

## At Rodney Industries we have taken on the challenge of further improving our customer service and productivity, returning real benefits to our customers.

Since adding the Marani Hard Hose Irrigators to our range of irrigators almost 10 years ago, a significant number have been sold Australia wide for both the agricultural and mining sectors. The popularity and durability of the machines has led the Marani Hard Hose Irrigator to be our leading irrigator.

Boasting over 40 different models, the Marani Hard Hose Irrigator has one of the largest specific ranges of poly reel irrigators available in all markets worldwide ranging in size from 40mm to 160mm.

All Marani Hard Hose Irrigators are fully galvanized to protect your investment from corrosion whilst adding durability and strength to the machines.