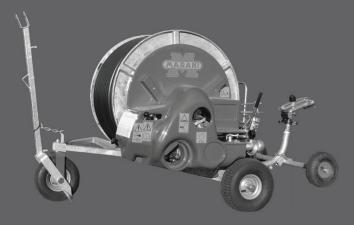

# HIGH QUALITY, PROVEN TECHNOLOGY AT THE RIGHT PRICE

With a range that expands over 40 machines, you are sure to find the Marani Hard Hose Irrigator to suit your requirements.

Marani is recognized globally as having one of the strongest built machines. They have been building machines since 1970 and have stood the test of time. They have a very solid chassis and use the best technology available throughout the entire machine. Their gearbox is super tough whilst having a very user friendly gearbox and turbine structure. Although they have built a very strong and heavy chassis and reel, they have made it lighter and more durable by replacing the sheet metal panels on the drum with strong polyurethane sheets that are never going to rust either. Other features include:

Boasting over 40 different models, the Marani Hard Hose Irrigator has one of the largest specific ranges of poly reel irrigators available in all markets worldwide ranging in size from 40mm to 160mm.

All Marani Hard Hose Irrigators are fully galvanized to protect your investment from corrosion whilst adding durability and strength to the machines.

The new generation turbine and gearbox design increase the machine's efficiency and the use of the MA-RAIN computers and full hydraulic system available on the larger models gives even greater control over application rates