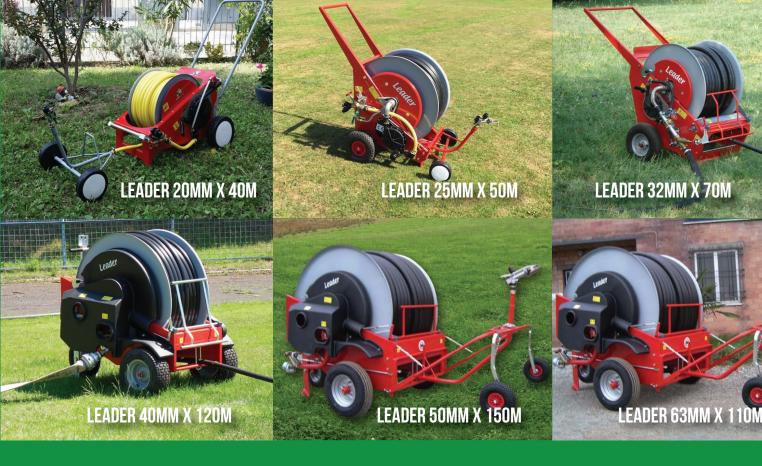

# THE RANGE

|                                                                           | Machine Size     |                  |                  |                   |                   |                   |                   |                   |
|---------------------------------------------------------------------------|------------------|------------------|------------------|-------------------|-------------------|-------------------|-------------------|-------------------|
| Standard                                                                  | 20mm<br>x<br>40m | 25mm<br>x<br>50m | 32mm<br>x<br>70m | 32mm<br>x<br>120m | 40mm<br>x<br>120m | 50mm<br>x<br>150m | 50mm<br>x<br>180m | 63mm<br>x<br>110m |
| 360° sprinkler                                                            | ✓                |                  |                  |                   |                   |                   |                   |                   |
| Adjustable sprinkler density                                              | ✓                | ✓                | ✓                | ✓                 | ✓                 | ✓                 | ✓                 | ✓                 |
| Automatic hose rewind through the turbine water drive with low absorption | ✓                | ✓                | ✓                | ✓                 | ✓                 | ✓                 | ✓                 | ✓                 |
| Automatic sprinkler trolley lifting                                       |                  | ✓                | ✓                | ✓                 | ✓                 | ✓                 | ✓                 | ✓                 |
| Automatic system to maintain constant the chosen rewinding speed          |                  |                  |                  |                   |                   | ✓                 | ✓                 | ✓                 |
| Handle                                                                    | ✓                |                  |                  |                   |                   |                   |                   |                   |
| Sectorial sprinkler with 5, 6 and 7mm nozzles                             |                  | ✓                |                  |                   |                   |                   |                   |                   |
| Sectorial sprinkler with 6, 7 and 8mm nozzles                             |                  |                  | ✓                | ✓                 |                   |                   |                   |                   |
| Sectorial sprinkler with 8, 9 and 10mm nozzles                            |                  |                  |                  |                   | ✓                 |                   |                   |                   |
| Sectorial sprinkler with 9, 10 and 12mm nozzles                           |                  |                  |                  |                   |                   | ✓                 | ✓                 |                   |
| Sectorial sprinkler with 12,14 and 16mm nozzles                           |                  |                  |                  |                   |                   |                   |                   | ✓                 |
| Sprinkler trolley on wheels                                               | ✓                | ✓                | ✓                | ✓                 | ✓                 | ✓                 | ✓                 | ✓                 |
| Stopping device at end of irrigation                                      | ✓                | ✓                | ✓                | ✓                 | ✓                 | ✓                 | ✓                 | ✓                 |

### **SPECIFICATIONS**

|           | Ø<br>Hose | Hose<br>Length | Inlet Pressure |         | Flow Rate |         | Ø Gun<br>Nozzle | Wetted<br>Width 85% |
|-----------|-----------|----------------|----------------|---------|-----------|---------|-----------------|---------------------|
| Model     | mm        | mt             | BAR            | PSI     | Lt/m      | gpm     | mm              | mt                  |
| Leader 20 | 20        | 40             | 2/4            | 29 / 58 | 10 / 15   | 3 / 4   | 4               | 15 / 25             |
| Leader 25 | 25        | 50             | 2/4            | 29 / 58 | 12 / 39   | 3 / 10  | 5 - 6 - 7       | 19 / 26             |
| Leader 32 | 32        | 70             | 2.5 / 5.5      | 36 / 80 | 32 / 80   | 8 / 21  | 6 - 7 - 8       | 25 / 35             |
| Leader 32 | 32        | 120            | 3.6 / 5.5      | 44 / 80 | 39 / 80   | 10 / 21 | 6 - 7 - 8       | 28 / 32             |
| Leader 40 | 40        | 120            | 3.6 / 5.5      | 44 / 80 | 57 / 124  | 15 / 33 | 8 - 9 -10       | 28 / 32             |
| Leader 50 | 50        | 150            | 3.0 / 6.0      | 44 / 87 | 88 / 211  | 23 / 55 | 9 - 10 - 12     | 31 / 44             |
| Leader 50 | 50        | 180            | 3.0 / 6.0      | 44 / 87 | 88 / 211  | 23 / 55 | 9 - 10 - 12     | 31 / 44             |
| Leader 63 | 63        | 110            | 3.0 / 5.5      | 44 / 80 | 125 / 351 | 33 / 93 | 12 - 14 - 16    | 34 / 51             |

# WEIGHTS AND DIMENSIONS

|           | Dimen           | Weight       |          |
|-----------|-----------------|--------------|----------|
| Model     | cm              | inch         | kg       |
| Leader 20 | 40 x 80 x 45    | 16 x 32 x 18 | 33       |
| Leader 25 | 60 x 76 x 85    | 24 x 30 x 34 | 60       |
| Leader 32 | 90 x 90 x 105   | 36 x 36 x 42 | 122      |
| Leader 32 | 140 x 103 x 140 | 57 x 41 x 55 | 205      |
| Leader 40 | 140 x 103 x 140 | 57 x 41 x 55 | 210      |
| Leader 50 | 170 x 133 x 175 | 67 x 53 x 69 | 360 /390 |
| Leader 63 | 170 x 133 x 175 | 67 x 53 x 69 | 360      |