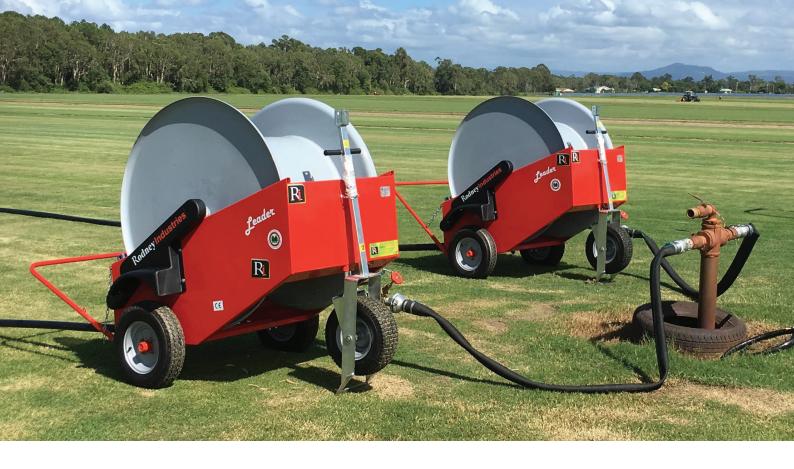

### THE GREENCARE IRRIGATORS

The elegant, safe and simple irrigators for gardening, horticulture, sports and agriculture.

Introducing Rodney Industries' newest range of irrigators - the ORMA Hard Hose Travelling Irrigators.

The innovative high performance ORMA turbine drive allows the utilisation with various water qualities, including recycled and the possibility to add fertilizers.

Their range of irrigators are the result of the ongoing innovation and experience since the 1970s.

The ORMA irrigation machines are characterized by careful attention to details, robustness and ease of use.

Applications for the range include: