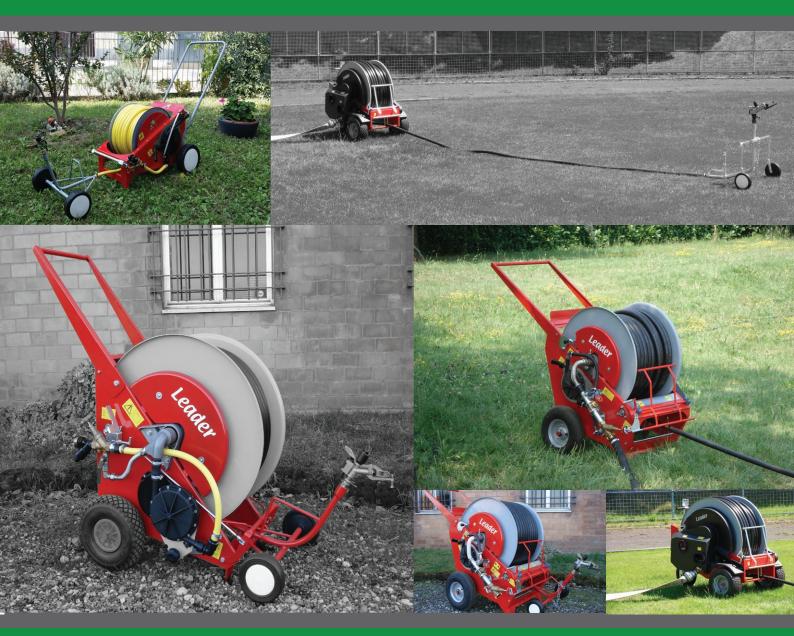

### THE GREENCARE IRRIGATORS

The elegant, safe and simple irrigators for gardening, horticulture, sports and agriculture.

Introducing Rodney Industries' newest range of irrigators - the ORMA Hard Hose Travelling Irrigators.

The innovative high performance ORMA turbine drive allows the utilisation with various water qualities, including recycled and the possibility to add fertilizers.

Their range of irrigators are the result of the ongoing innovation and experience since the 1970s.

The ORMA irrigation machines are characterized by careful attention to details, robustness and ease of use.

Applications for the range include: